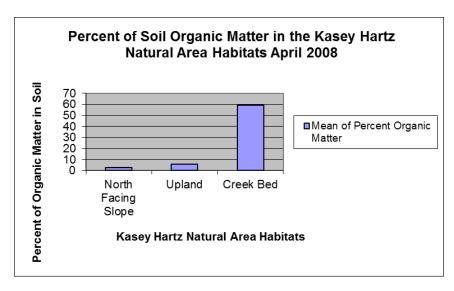

Kasey Hartz Natural Area Environmental Measurements 2008, by Elizabeth LaRue and Barbara Grob Muskegon Community College

| Kasey Hartz Natural Area Percentage Organic Matter and Moisture Content |                              |                                   |                               |
|-------------------------------------------------------------------------|------------------------------|-----------------------------------|-------------------------------|
| Organic Matter                                                          | Lower Confidence<br>Interval | Mean of Percent<br>Organic Matter | Higher Confidence<br>Interval |
| North Facing<br>Slope                                                   | 2.61                         | 2.68                              | 2.75                          |
| Upland                                                                  | 5.6                          | 5.72                              | 5.84                          |
| Creek Bed                                                               | 56.58                        | 59.22                             | 61.86                         |
| Moisture                                                                | Lower Confidence             | Mean Percent Moisture             | Higher Confidence             |
| Content                                                                 | Interval                     | Content                           | Interval                      |
| North Facing                                                            | 0.39                         | 0.46                              | 0.53                          |
| Slope                                                                   |                              |                                   |                               |
| Upland                                                                  | 0.65                         | 0.77                              | 0.89                          |
| Creek Bed                                                               | 13.39                        | 24.75                             | 36.11                         |