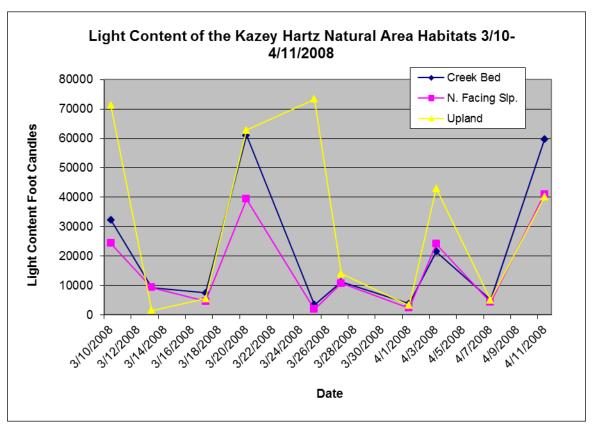

Kasey Hartz Natural Area Environmental Measurements 2008, by Elizabeth LaRue and Barbara Grob Muskegon Community College

Kasey Hartz Natural Area Environmental Measurements 2008, by Elizabeth LaRue and Barbara Grob Muskegon Community College