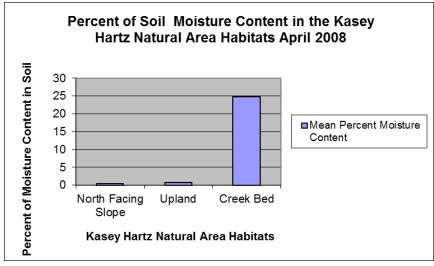

Kasey Hartz Natural Area Environmental Measurements 2008, by Elizabeth LaRue and Barbara Grob Muskegon Community College

| Kasey Hartz Natural Area Percentage Organic Matter and Moisture Content |                              |                                   |                               |
|-------------------------------------------------------------------------|------------------------------|-----------------------------------|-------------------------------|
| Organic Matter                                                          | Lower Confidence<br>Interval | Mean of Percent<br>Organic Matter | Higher Confidence<br>Interval |
| North Facing<br>Slope                                                   | 2.61                         | 2.68                              | 2.75                          |
| Upland                                                                  | 5.6                          | 5.72                              | 5.84                          |
| Creek Bed                                                               | 56.58                        | 59.22                             | 61.86                         |
| Moisture                                                                | Lower Confidence             | Mean Percent Moisture             | Higher Confidence             |
| Content                                                                 | Interval                     | Content                           | Interval                      |
| North Facing                                                            | 0.39                         | 0.46                              | 0.53                          |
| Slope                                                                   |                              |                                   |                               |
| Upland                                                                  | 0.65                         | 0.77                              | 0.89                          |
| Creek Bed                                                               | 13.39                        | 24.75                             | 36.11                         |