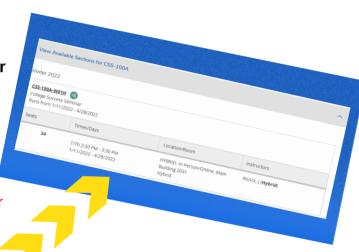

You will now see the class options for the term you selected.

Once you have found the class that is approved by your high school counselor, *click View Available Sections*.

Now you will be able to see the class meeting information.