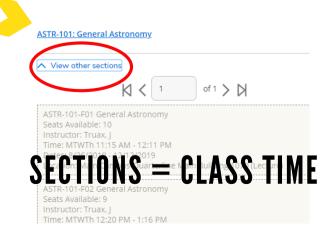

You will see the course(s) you selected.

Click **View Other Sections** to view and pick the section that best fits your schedule. You will see them on the left side of your screen **AND** they will appear on the calendar on the right side of your screen.