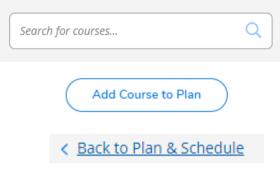

### Schedule Your Classes

You can search for any course by using the **Search Bar** at the top right of the page. Courses can be added to your plan by using the **Add Course to Plan** button.

After you have added all of your courses to your plan that you will be registering for, click *Back to Plan & Schedule* in the left corner.