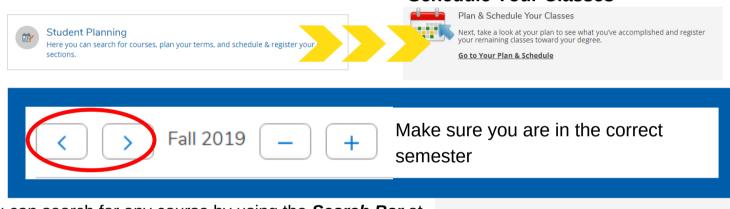

## Go to www.muskegoncc.edu click on MyMCC & log in

On the left hand side click the blue **Self-Service** tile

From here, click **Student Planning** on the left side, then select the second box on the right that is labeled **Plan &** 

### Schedule Your Classes

You can search for any course by using the **Search Bar** at the top right of the page. Courses can be added to your plan by using the **Add Course to Plan** button.

After you have added all of your courses to your plan that you will be registering for, click *Back to Plan & Schedule* in the left corner.